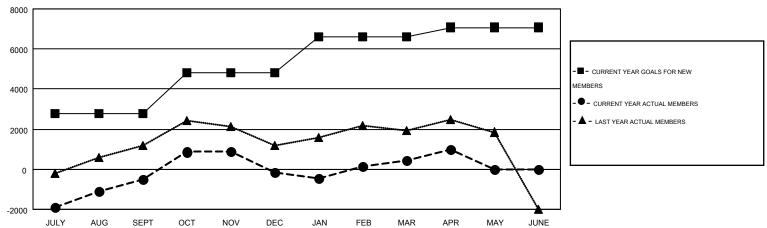

## MONTHLY MEMBERSHIP PROGRESS REPORT

Results as of: 4/30/2015

**LOCATION: INDIA** 

Multiple District 323

KAMLESH JAIN GMT CA 6

|               |                  | Clubs            |                  |                  | Members               |                    |                                        |                    |                  |
|---------------|------------------|------------------|------------------|------------------|-----------------------|--------------------|----------------------------------------|--------------------|------------------|
|               | RESUI            | TS FOR 2014-2015 | i                |                  | RESULTS FOR 2014-2015 |                    |                                        |                    |                  |
| QUARTER       | NEW CLUB<br>GOAL | NEW CLUBS        | DROPPED<br>CLUBS | NET<br>GAIN/LOSS | QUARTER               | NEW MEMBER<br>GOAL | CHARTER AND<br>NEW<br>MEMBERS<br>ADDED | DROPPED<br>MEMBERS | NET<br>GAIN/LOSS |
| JULY/AUG/SEPT | 61               | 46               | 6                | 40               | JULY/AUG/SEPT         | 2,767              | 3,445                                  | 3,960              | -515             |
| OCT/NOV/DEC   | 27               | 18               | 39               | -21              | OCT/NOV/DEC           | 2,061              | 2,349                                  | 1,994              | 355              |
| JAN/FEB/MAR   | 23               | 20               | 13               | 7                | JAN/FEB/MAR           | 1,791              | 1,731                                  | 1,125              | 606              |
| APR/MAY/JUNE  | 14               | 5                | 12               | -7               | APR/MAY/JUNE          | 460                | 932                                    | 410                | 522              |

## GOALS AND ACTUAL MEMBERS CUMULATIVE

| DROPPED CLUBS: 70 |       | 965 CLUBS OF 1482 ADDED 1 OR MORE<br>NEW MEMBERS | GENDER DISTRIBUTION  MALE 41,144 (72.86%)  FEMALE 15,329 (27.14%) |  |        |
|-------------------|-------|--------------------------------------------------|-------------------------------------------------------------------|--|--------|
| DROPPED MEMBERS   |       |                                                  |                                                                   |  |        |
| DECEASED          | 133   | CLICK HERE FOR HEALTH                            | FAMILY UNIT MEMBERS                                               |  | 23,792 |
| CLUB CANCELLED    | 1,108 | ASSESSMENT DATA                                  |                                                                   |  | 10,397 |
| OTHER             | 6,248 |                                                  | HEAD OF HOUSEHOLD                                                 |  | -      |
| TOTAL             | 7,489 |                                                  | NON-HEAD OF HOUSEHOLD                                             |  | 13,395 |