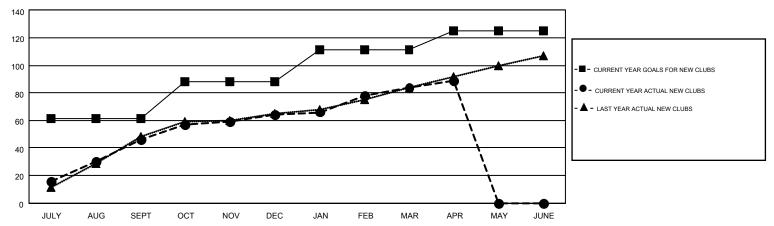

## MONTHLY MEMBERSHIP PROGRESS REPORT

Results as of: 4/30/2015

**LOCATION: INDIA** 

Multiple District 323

KAMLESH JAIN GMT CA 6

|               |                  | Clubs            |                  |                  | Members               |                    |                                        |                    |                  |
|---------------|------------------|------------------|------------------|------------------|-----------------------|--------------------|----------------------------------------|--------------------|------------------|
|               | RESUI            | TS FOR 2014-2015 | i                |                  | RESULTS FOR 2014-2015 |                    |                                        |                    |                  |
| QUARTER       | NEW CLUB<br>GOAL | NEW CLUBS        | DROPPED<br>CLUBS | NET<br>GAIN/LOSS | QUARTER               | NEW MEMBER<br>GOAL | CHARTER AND<br>NEW<br>MEMBERS<br>ADDED | DROPPED<br>MEMBERS | NET<br>GAIN/LOSS |
| JULY/AUG/SEPT | 61               | 46               | 6                | 40               | JULY/AUG/SEPT         | 2,767              | 3,445                                  | 3,960              | -515             |
| OCT/NOV/DEC   | 27               | 18               | 39               | -21              | OCT/NOV/DEC           | 2,061              | 2,349                                  | 1,994              | 355              |
| JAN/FEB/MAR   | 23               | 20               | 13               | 7                | JAN/FEB/MAR           | 1,791              | 1,731                                  | 1,125              | 606              |
| APR/MAY/JUNE  | 14               | 5                | 12               | -7               | APR/MAY/JUNE          | 460                | 932                                    | 410                | 522              |

## GOALS AND ACTUAL NEW CLUBS CUMULATIVE